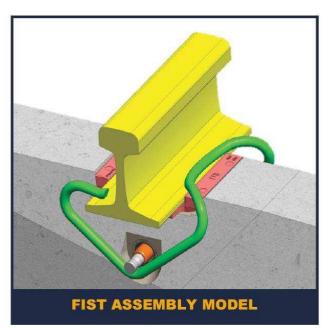

## FIST CLIP

The Fist rail fastening system originated in Sweden and is used extensively in the Southern Africa surface railroads with major installations in South Africa, Zimbabwe, Botswana, Swaziland, and Namibia. The system has also been used in South America and Australia. The largest project executed in the Southern African region using the FIST rail fastening system was the Orex (Sishen-Saldanha) heavy haul line, which is 810km in length. The FIST system comprises of a spring steel clip, rail pad, and insulated retaining pin.