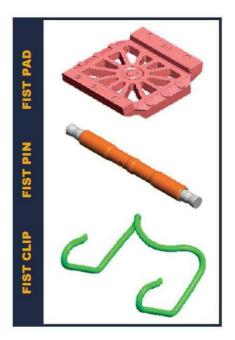

## FIST CLIP

The Fist rail fastening system originated in Sweden and is used extensively in the Southern Africa surface railroads with major installations in South Africa, Zimbabwe, Botswana, Swaziland, and Namibia. The system has also been used in South America and Australia. The largest project executed in the Southern African region using the FIST rail fastening system was the Orex (Sishen-Saldanha) heavy haul line, which is 810km in length. The FIST system comprises of a spring steel clip, rail pad, and insulated retaining pin.